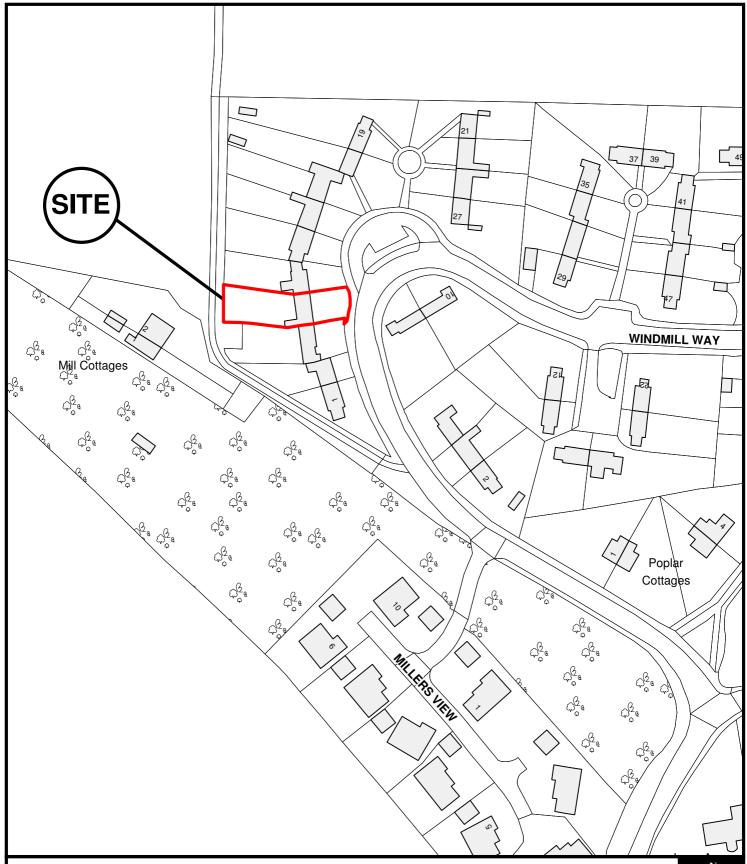

East Herts Council Wallfields Pegs Lane Hertford SG13 8EQ

Tel: 01279 655261

Address: 7, Windmill Way, Much Hadham, SG10 6BG

Reference: E/10/0209/A

Scale: 1:1250

O.S Sheet: TL 4218

Date of Print: 02-September-2010